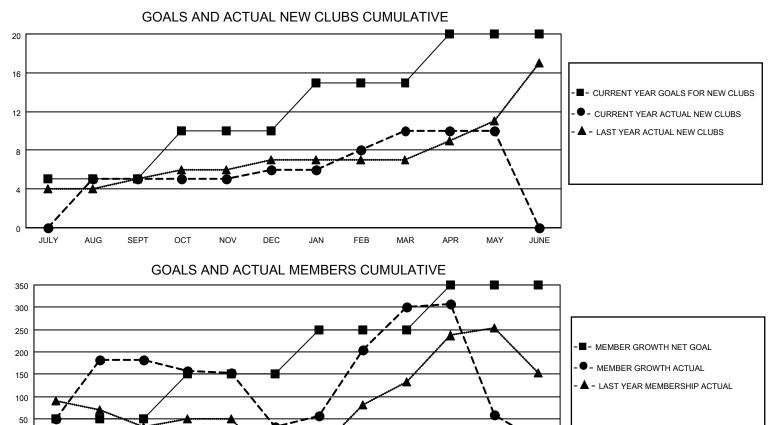

## LOCATION INDIA

District 318 A

Results as of: 5/31/2023

|               | Club          | S           |               |                       | Men                    | nbers                   |                                                    |  |  |
|---------------|---------------|-------------|---------------|-----------------------|------------------------|-------------------------|----------------------------------------------------|--|--|
|               | RESULTS FOR   | R 2022-2023 |               | RESULTS FOR 2022-2023 |                        |                         |                                                    |  |  |
| QUARTER       | NEW CLUB GOAL | NEW CLUBS   | DROPPED CLUBS | QUARTER MEM           | BER GROWTH NET<br>GOAL | MEMBER GROWTH<br>ACTUAL | DROPPED<br>MEMBERS ACTUAL<br>(including transfers) |  |  |
| JULY/AUG/SEPT | 5             | 5           | 0             | JULY/AUG/SEPT         | 50                     | 300                     | 95                                                 |  |  |
| OCT/NOV/DEC   | 5             | 1           | 7             | OCT/NOV/DEC           | 100                    | 140                     | 271                                                |  |  |
| JAN/FEB/MAR   | 5             | 4           | 1             | JAN/FEB/MAR           | 100                    | 340                     | 43                                                 |  |  |
| APR/MAY/JUNE  | 5             | 0           | 0             | APR/MAY/JUNE          | 100                    | 59                      | 295                                                |  |  |